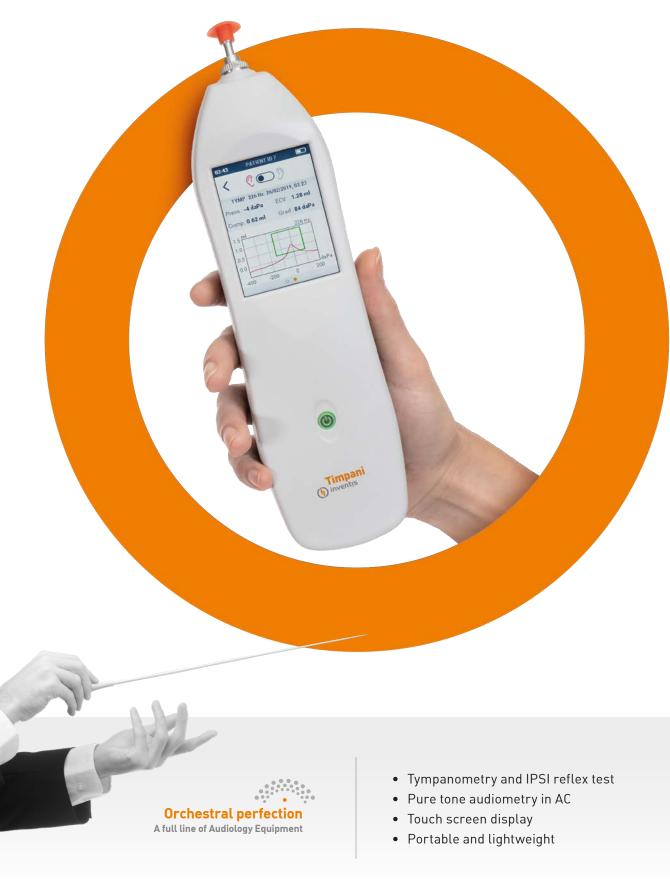

TYMPANOMETER

DESIGNED, ENGINEERED AND MANUFACTURED IN ITALY

involving audiology

Timpani

Handheld Tympanometer / Screening Audiometer

FLUIDDESIGNLAB.com

Timpani with its optional docking

The handheld tympanometer Timpani is a lightweight, compact and powerful device, designed to conduct middle ear screening tests simply, swiftly and accurately.

It is capable of performing automatic tympanometry exam as well as, optionally licensed, acoustic reflexes test and screening pure tone audiometry. The device features a wide colour display with touchscreen interface.