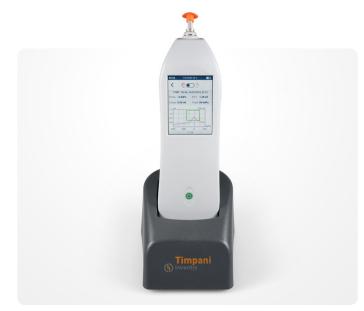

## **THE OPTIONAL ACCESSORIES**

Upon request, Timpani can be supplied with its docking station, ideal to house the device, to recharge the battery faster and to transfer data to the PC at the same time.